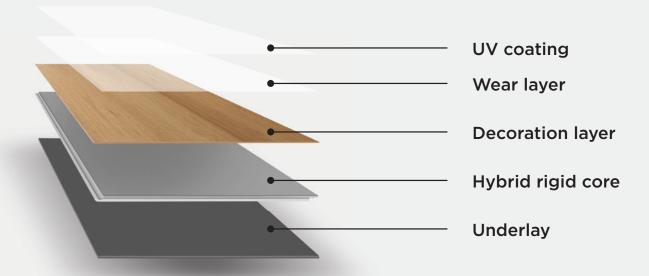

## Hybrid flooring

| Specifications      |                      |
|---------------------|----------------------|
| Board size (L x W)  | 1820mm x 226mm       |
| Thickness           | 8mm                  |
| Pack size           | 1.6453m <sup>2</sup> |
| Boards per pack     | 4                    |
| Finish              | Satin                |
| Texture             | Light Embossed       |
| Profile             | Click                |
| Edge profile        | Micro Bevel          |
| Subfloor level      | 4mm over 2m          |
| Finish around walls | Skirting / Scotia    |