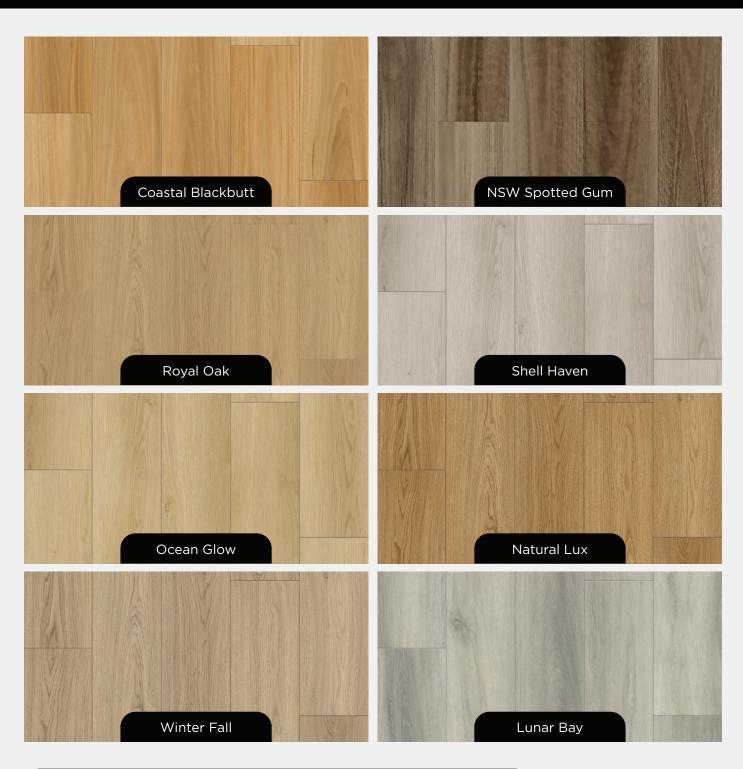

## Colour selection

- Coastal Blackbutt
- NSW Spotted Gum
- Royal Oak
- Shell Haven
- Ocean Glow
- Natural Lux
- Winter Fall
- Lunar Bay

**Contact info:** 

Please note: Printed photographs and showroom samples are created from sections of flooring boards and serve as a general indication of product only. Actual boards may vary slightly in overall colour, pattern and features.